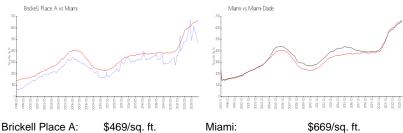

#### **Market Information**

\$469/sq. ft. Miami: \$669/sq. ft. Miami-Dade: \$698/sq. ft.