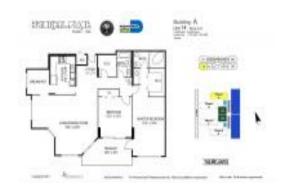

#### **Unit Information**

MLS Number: A11567144 Status: Active Size: 1,723 Sq ft. Bedrooms: 2

Full Bathrooms:

Half Bathrooms:

1 Space Parking Spaces: View: Bay Rental Price: \$4,900 List PPSF: \$3 Valuated Price: \$905,000 Valuated PPSF: \$525