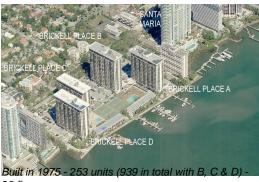

## Unit A2114 - Brickell Place A

A2114 - 1865 Brickell Av, Miami, FL, Miami-Dade 33129

### **Building Information**

Number of units: 271 Number of active listings for rent: 3 Number of active listings for sale: 1 Building inventory for sale: 0% Number of sales over the last 12 months: Number of sales over the last 6 months: Number of sales over the last 3 months: