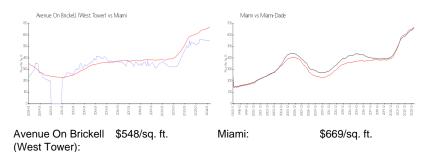

# **Market Information**

Miami-Dade:

\$698/sq. ft.

#### Avg. Time to Close Over Last 12 Months

\$669/sq. ft.

Avenue On Brickell (West Tower) 38 days Miami 84 days Miami-Dade 81 days

amanas-