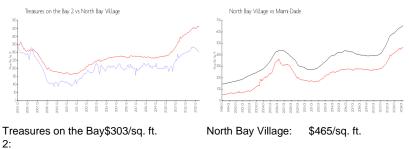

#### **Market Information**

| Ζ.                 |               |             |               |
|--------------------|---------------|-------------|---------------|
| North Bay Village: | \$465/sq. ft. | Miami-Dade: | \$694/sq. ft. |