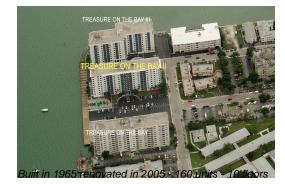

# Unit 4D - Treasures on the Bay 2

4D - 7501 E Treasure Dr, North Bay Village, FL, Miami-Dade 33141

#### **Building Information**

| Number of units:                         | 160 |
|------------------------------------------|-----|
| Number of active listings for rent:      | 5   |
| Number of active listings for sale:      | 6   |
| Building inventory for sale:             | 3%  |
| Number of sales over the last 12 months: | 9   |
| Number of sales over the last 6 months:  | 3   |
| Number of sales over the last 3 months:  | 1   |