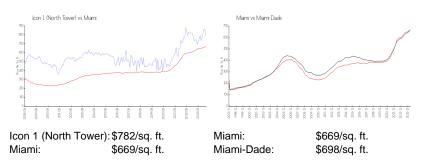

## **Market Information**

#### **Inventory for Sale**

| Icon 1 (North Tower) | 5% |
|----------------------|----|
| Miami                | 4% |
| Miami-Dade           | 3% |