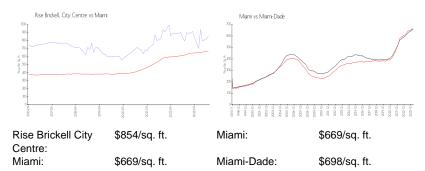

# Unit 2404 - Rise Brickell City Centre

2404 - 88 SW 7 St, Miami, FL, Miami-Dade 33130

#### **Unit Information**

 MLS Number:
 A11567408

 Status:
 Active

 Size:
 1,400 Sq ft.

Bedrooms:2Full Bathrooms:2Half Bathrooms:1

 Parking Spaces:
 2 Spaces

 View:
 Bay,River

 Rental Price:
 \$7,500