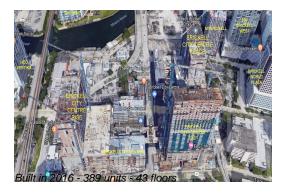

### **Building Information**

Number of units: 389
Number of active listings for rent: 0
Number of active listings for sale: 28
Building inventory for sale: 7%
Number of sales over the last 12 months: 26
Number of sales over the last 6 months: 12
Number of sales over the last 3 months: 7