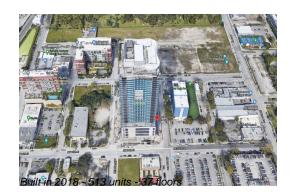

# Unit 3303 - Canvas

3303 - 1600 NE 1 Ave, Edgewater, FL, Miami-Dade 33132

#### **Building Information**

| Number of units:                         | 513 |
|------------------------------------------|-----|
| Number of active listings for rent:      | 0   |
| Number of active listings for sale:      | 29  |
| Building inventory for sale:             | 5%  |
| Number of sales over the last 12 months: | 48  |
| Number of sales over the last 6 months:  | 17  |
| Number of sales over the last 3 months:  | 13  |