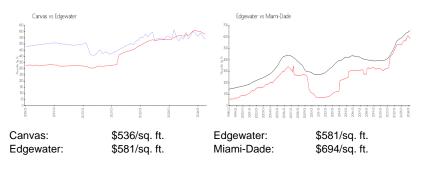

## **Inventory for Sale**

| Canvas     | 6% |
|------------|----|
| Edgewater  | 4% |
| Miami-Dade | 3% |

## Avg. Time to Close Over Last 12 Months

| Canvas     | 112 days |
|------------|----------|
| Edgewater  | 88 days  |
| Miami-Dade | 81 days  |

Mail month in