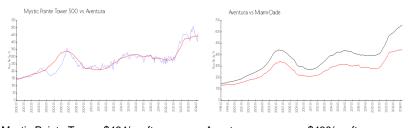

### **Market Information**

Mystic Pointe Tower \$464/sq. ft.

500:

Aventura: \$438/sq. ft.

Aventura: \$438/sq. ft.

Miami-Dade: \$698/sq. ft.