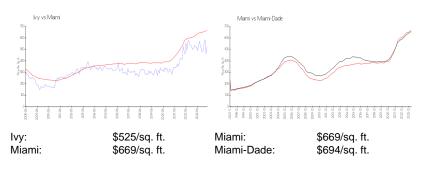

## **Market Information**

#### **Inventory for Sale**

| lvy        | 5% |
|------------|----|
| Miami      | 4% |
| Miami-Dade | 3% |

## Avg. Time to Close Over Last 12 Months

| lvy        | 71 days |
|------------|---------|
| Miami      | 84 days |
| Miami-Dade | 81 days |