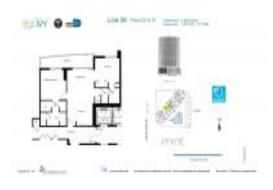

# Unit 2908 - Ivy

2908 - 90 SW 3 St, Miami, FL, Miami-Dade 33130

## **Unit Information**

| MLS Number:<br>Status:<br>Size:<br>Bedrooms:<br>Full Bathrooms:<br>Half Bathrooms: | A11567438<br>Active<br>1,087 Sq ft.<br>2<br>2 |
|------------------------------------------------------------------------------------|-----------------------------------------------|
| Parking Spaces:<br>View:                                                           | 1 Space                                       |
| List Price:<br>List PPSF:<br>Valuated Price:<br>Valuated PPSF:                     | \$579,000<br>\$533<br>\$602,000<br>\$554      |