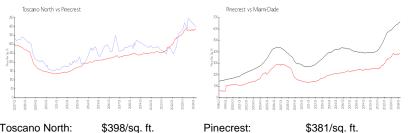

#### **Market Information**

| I oscano North: | \$398/sq. ft. | Pinecrest:  | \$381/sq. ft. |
|-----------------|---------------|-------------|---------------|
| Pinecrest:      | \$381/sq. ft. | Miami-Dade: | \$698/sq. ft. |