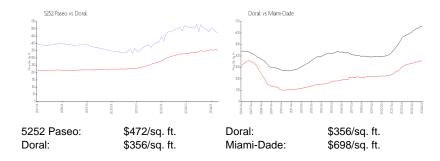

# **Inventory for Sale**

 5252 Paseo
 4%

 Doral
 2%

 Miami-Dade
 3%

### Avg. Time to Close Over Last 12 Months

 5252 Paseo
 86 days

 Doral
 47 days

 Miami-Dade
 81 days