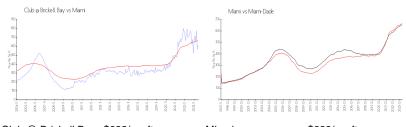

#### **Market Information**

Club @ Brickell Bay: \$622/sq. ft. Miami: \$669/sq. ft. Miami: \$669/sq. ft. Miami-Dade: \$694/sq. ft.