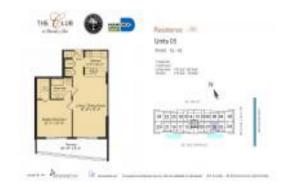

# Unit 3405 - Club @ Brickell Bay

3405 - 1200 Brickell Bay Dr, Miami, FL, Miami-Dade 33131

#### **Unit Information**

 MLS Number:
 A11567460

 Status:
 Active

 Size:
 740 Sq ft.

 Bedrooms:
 1

Full Bathrooms:

Half Bathrooms: Parking Spaces:

 View:
 Bay