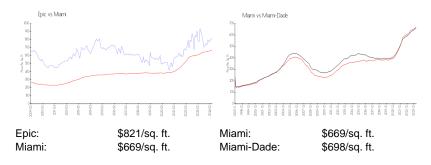

#### **Market Information**

## **Inventory for Sale**

 Epic
 10%

 Miami
 4%

 Miami-Dade
 3%

### Avg. Time to Close Over Last 12 Months

Epic 138 days Miami 84 days Miami-Dade 81 days