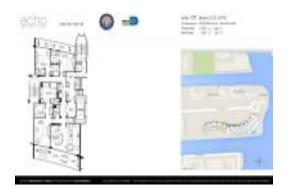

## Unit LPH07 - Echo Aventura

LPH07 - 3250 NE 188 St, Aventura, FL, Miami-Dade 33180

#### **Unit Information**

 MLS Number:
 A11567517

 Status:
 Active

 Size:
 2,441 Sq ft.

Bedrooms: 3
Full Bathrooms: 4
Half Bathrooms: 1

Parking Spaces: 2 Spaces

View: Bay,Intracoastal View,Pool Area View

 Rental Price:
 \$12,500