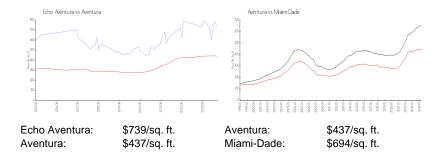

### **Inventory for Sale**

 Echo Aventura
 8%

 Aventura
 5%

 Miami-Dade
 3%

# Avg. Time to Close Over Last 12 Months

Echo Aventura 210 days Aventura 89 days Miami-Dade 81 days