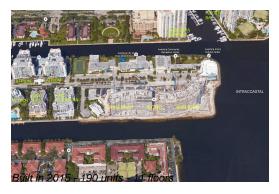

#### **Building Information**

Number of units: 190
Number of active listings for rent: 0
Number of active listings for sale: 15
Building inventory for sale: 7%
Number of sales over the last 12 months: 10
Number of sales over the last 6 months: 7
Number of sales over the last 3 months: 4

### **Building Association Information**

Echo Aventura

Address: #305, 3250 NE 188th St, Aventura, FL 33180

Phone: 786-383-1553