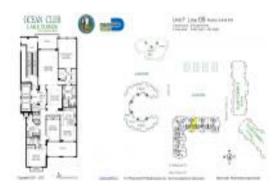

# Unit 405 - Lake Tower

405 - 765 Crandon Blvd, Key Biscayne, FL, Miami-Dade 33149

#### **Unit Information**

| MLS Number:<br>Status:<br>Size: | A11567521<br>Active<br>2,602 Sq ft. |
|---------------------------------|-------------------------------------|
| Bedrooms:                       | 4                                   |
| Full Bathrooms:                 | 3                                   |
| Half Bathrooms:                 |                                     |
| Parking Spaces:                 | 2 Or More Spaces                    |
| View:                           |                                     |
| List Price:                     | \$2,850,000                         |
| List PPSF:                      | \$1,095                             |
| Valuated Price:                 | \$2,637,000                         |
| Valuated PPSF:                  | \$1,013                             |