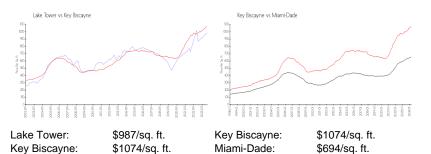

# Inventory for Sale

| Lake Tower   | 8% |
|--------------|----|
| Key Biscayne | 2% |
| Miami-Dade   | 3% |

Built in 2002 - 75 units - 7 floors