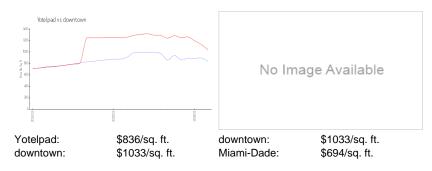

# **Inventory for Sale**

 Yotelpad
 13%

 downtown
 9%

 Miami-Dade
 3%

# Avg. Time to Close Over Last 12 Months

Yotelpad 99 days downtown 97 days Miami-Dade 81 days