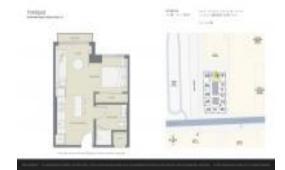

#### **Unit Information**

 MLS Number:
 A11567565

 Status:
 Active

 Size:
 446 Sq ft.

Bedrooms:

Full Bathrooms:

Half Bathrooms:

Parking Spaces: 1 Space, Valet Parking View: Bay, Water View

 Rental Price:
 \$2,600

 List PPSF:
 \$6

 Valuated Price:
 \$353,000

 Valuated PPSF:
 \$898

The above valuated price is a baseline figure that does not take into account any specific renovation, upgrade, split, merge, or deterioration of the unit.