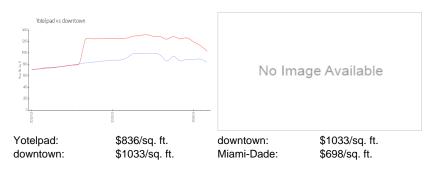

## **Market Information**

# **Inventory for Sale**

 Yotelpad
 14%

 downtown
 9%

 Miami-Dade
 3%

### Avg. Time to Close Over Last 12 Months

Yotelpad 102 days downtown 100 days Miami-Dade 81 days