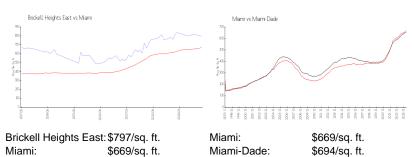

### **Inventory for Sale**

Brickell Heights East 5% Miami 4% Miami-Dade 3%

## Avg. Time to Close Over Last 12 Months

Brickell Heights East 112 days
Miami 84 days
Miami-Dade 81 days