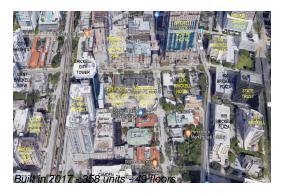

#### **Building Information**

Number of units: 358
Number of active listings for rent: 0
Number of active listings for sale: 19
Building inventory for sale: 5%
Number of sales over the last 12 months: 23
Number of sales over the last 6 months: 13
Number of sales over the last 3 months: 6