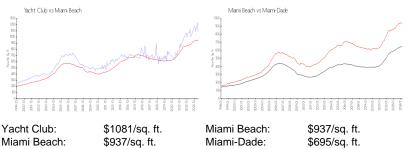

### **Inventory for Sale**

| Yacht Club  | 2% |
|-------------|----|
| Miami Beach | 4% |
| Miami-Dade  | 3% |

## Avg. Time to Close Over Last 12 Months

| Yacht Club  | 68 days |
|-------------|---------|
| Miami Beach | 97 days |
| Miami-Dade  | 81 days |