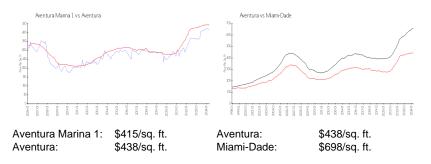

#### **Inventory for Sale**

| Aventura Marina 1 | 5% |
|-------------------|----|
| Aventura          | 4% |
| Miami-Dade        | 3% |