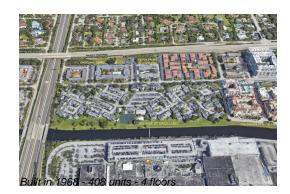

# Unit K312 - Village at Dadeland (A-K)

K312 - 7300-7680 SW 82 St, South Miami, FL, Miami-Dade 33143

## **Building Information**

| Number of units:                         | 408 |
|------------------------------------------|-----|
| Number of active listings for rent:      | 0   |
| Number of active listings for sale:      | 8   |
| Building inventory for sale:             | 1%  |
| Number of sales over the last 12 months: | 11  |
| Number of sales over the last 6 months:  | 7   |
| Number of sales over the last 3 months:  | 4   |