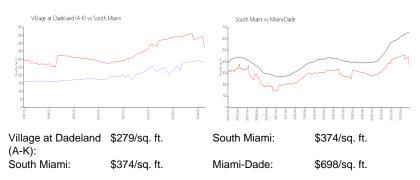

#### **Inventory for Sale**

| Village at Dadeland (A-K) | 2% |
|---------------------------|----|
| South Miami               | 1% |
| Miami-Dade                | 3% |

## Avg. Time to Close Over Last 12 Months

| Village at Dadeland (A-K) | 39 days |
|---------------------------|---------|
| South Miami               | 40 days |
| Miami-Dade                | 81 days |