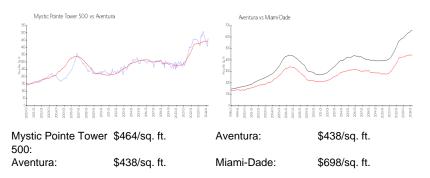

# **Market Information**

Mystic Pointe Tower 500

| Aventura   | 4% |
|------------|----|
| Miami-Dade | 3% |