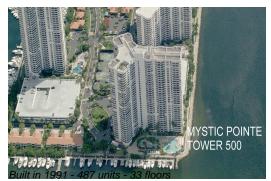

# Unit 309 - Mystic Pointe Tower 500

309 - 3530 Mystic Pointe Dr, Aventura, FL, Miami-Dade 33180

# **Building Information**

| Number of units:                         | 483 |
|------------------------------------------|-----|
| Number of active listings for rent:      | 11  |
| Number of active listings for sale:      | 15  |
| Building inventory for sale:             | 3%  |
| Number of sales over the last 12 months: | 19  |
| Number of sales over the last 6 months:  | 6   |
| Number of sales over the last 3 months:  | 3   |