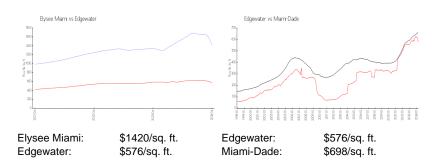

## **Market Information**

## **Inventory for Sale**

Elysee Miami 16% Edgewater 4% Miami-Dade 3%

# Avg. Time to Close Over Last 12 Months

Elysee Miami 222 days Edgewater 90 days Miami-Dade 81 days