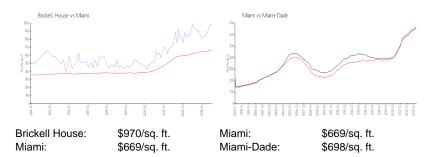

## **Inventory for Sale**

Brickell House 1% Miami 4% Miami-Dade 3%

### Avg. Time to Close Over Last 12 Months

Brickell House 124 days Miami 84 days Miami-Dade 81 days