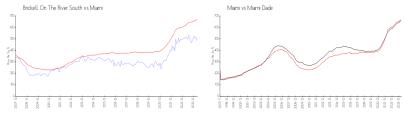

## **Market Information**

Brickell On The River\$485/sq. ft.

Miami: \$669/sq. ft.

South: Miami:

: \$669/sq. ft. Miami-Dade: \$698/sq. ft.