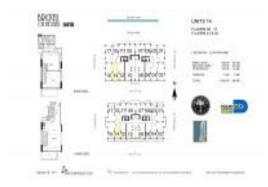

# Unit 1414 - Brickell On The River South

1414 - 41 SE 5 St, Miami, FL, Miami-Dade 33131

#### **Unit Information**

 MLS Number:
 A11567763

 Status:
 Active

 Size:
 987 Sq ft.

 Bedrooms:
 1

Full Bathrooms: 1
Half Bathrooms: 1
Parking Spaces:

View: Intracoastal View

 Rental Price:
 \$3,750

 List PPSF:
 \$4

 Valuated Price:
 \$457,000

 Valuated PPSF:
 \$463

The above valuated price is a baseline figure that does not take into account any specific renovation, upgrade, split, merge, or deterioration of the unit.