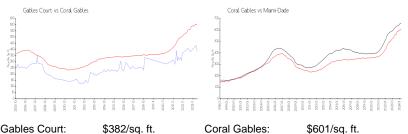

#### **Market Information**

| Gables Court: | \$382/sq. π.  | Coral Gables: | \$601/sq. π.  |
|---------------|---------------|---------------|---------------|
| Coral Gables: | \$601/sq. ft. | Miami-Dade:   | \$698/sq. ft. |