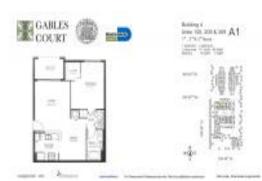

# Unit 209 BLDG 4 - Gables Court

209 BLDG 4 - 6801 SW 44 St, Coral Gables, FL, Miami-Dade 33155

## **Unit Information**

| MLS Number:<br>Status:<br>Size:<br>Bedrooms:<br>Full Bathrooms:<br>Half Bathrooms: | A11567774<br>Pending<br>711 Sq ft.<br>1<br>1 |
|------------------------------------------------------------------------------------|----------------------------------------------|
| Parking Spaces:                                                                    | Guest Parking                                |
| View:                                                                              | Garden View                                  |
| Rental Price:                                                                      | \$2,350                                      |
| List PPSF:                                                                         | \$3                                          |
| Valuated Price:                                                                    | \$274,000                                    |
| Valuated PPSF:                                                                     | \$385                                        |