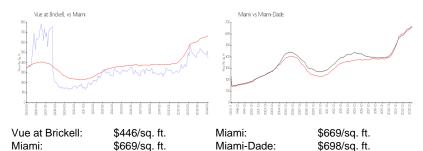

## **Inventory for Sale**

 Vue at Brickell
 2%

 Miami
 4%

 Miami-Dade
 3%

## Avg. Time to Close Over Last 12 Months

Vue at Brickell38 daysMiami84 daysMiami-Dade81 days