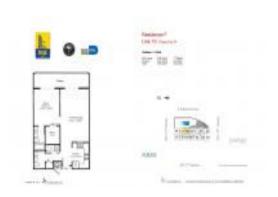

#### **Unit Information**

 MLS Number:
 A11567798

 Status:
 Active

 Size:
 838 Sq ft.

 Bedrooms:
 1

Full Bathrooms:
Half Bathrooms:

Parking Spaces: 1 Space, Assigned Parking, Valet Parking

View:

 Rental Price:
 \$2,999

 List PPSF:
 \$4

 Valuated Price:
 \$384,000

 Valuated PPSF:
 \$458

The above valuated price is a baseline figure that does not take into account any specific renovation, upgrade, split, merge, or deterioration of the unit.