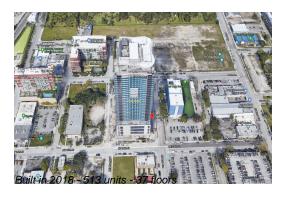

# **Building Information**

Number of units:513Number of active listings for rent:0Number of active listings for sale:28Building inventory for sale:5%Number of sales over the last 12 months:52Number of sales over the last 6 months:20Number of sales over the last 3 months:13