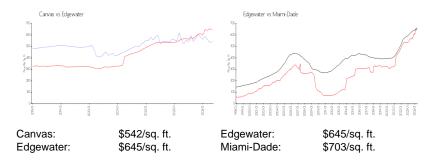

### **Inventory for Sale**

Canvas5%Edgewater5%Miami-Dade3%

# Avg. Time to Close Over Last 12 Months

Canvas 107 days Edgewater 87 days Miami-Dade 81 days