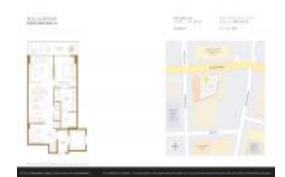

# Unit 2307 - SLS Lux Brickell

2307 - 801 S Miami Ave, Miami, FL, Miami-Dade 33130

#### **Unit Information**

 MLS Number:
 A11567842

 Status:
 Active

 Size:
 866 Sq ft.

 Bedrooms:
 2

 Full Bathrooms:
 2

Half Bathrooms:

Parking Spaces: 1 Space

View:

Rental Price: \$5,200
List PPSF: \$6
Valuated Price: \$597,000
Valuated PPSF: \$689

The above valuated price is a baseline figure that does not take into account any specific renovation, upgrade, split, merge, or deterioration of the unit.