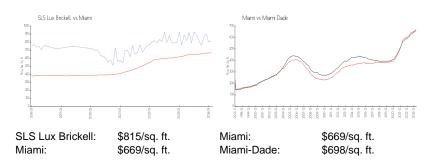

#### **Inventory for Sale**

 SLS Lux Brickell
 10%

 Miami
 4%

 Miami-Dade
 3%

### Avg. Time to Close Over Last 12 Months

SLS Lux Brickell 109 days Miami 84 days Miami-Dade 81 days