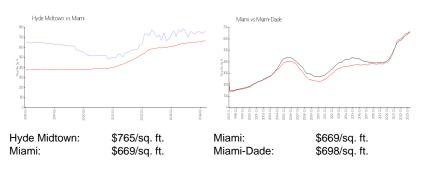

#### **Market Information**

#### **Inventory for Sale**

| Hyde Midtown | 5% |
|--------------|----|
| Miami        | 4% |
| Miami-Dade   | 3% |

### Avg. Time to Close Over Last 12 Months

| Hyde Midtown | 118 days |
|--------------|----------|
| Miami        | 84 days  |
| Miami-Dade   | 81 days  |

and store a