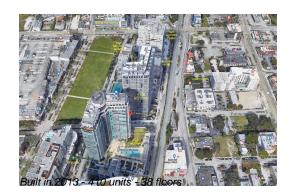

# **Building Information**

| Number of units:                         | 410 |
|------------------------------------------|-----|
| Number of active listings for rent:      | 0   |
| Number of active listings for sale:      | 22  |
| Building inventory for sale:             | 5%  |
| Number of sales over the last 12 months: | 32  |
| Number of sales over the last 6 months:  | 15  |
| Number of sales over the last 3 months:  | 7   |
|                                          |     |

# **Building Association Information**

Hyde Midtown Condominium Address: 121 NE 34th St, Miami, FL 33137 Phone: +1 786-292-4919