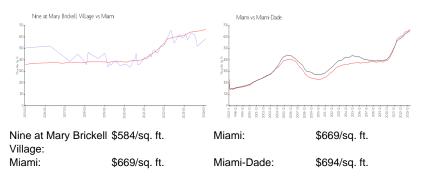

#### **Inventory for Sale**

| Nine at Mary Brickell Village | 6% |
|-------------------------------|----|
| Miami                         | 4% |
| Miami-Dade                    | 3% |