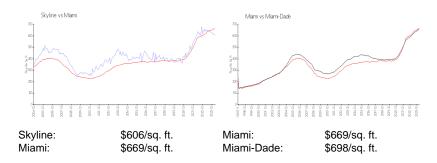

### **Inventory for Sale**

 Skyline
 4%

 Miami
 4%

 Miami-Dade
 3%

### Avg. Time to Close Over Last 12 Months

Skyline 65 days Miami 84 days Miami-Dade 81 days