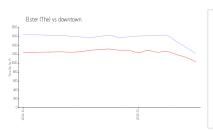

#### Market Information

No Image Available

Elster (The): \$1220/sq. ft. downtown: \$1033/sq. ft.

downtown: \$1033/sq. ft. Miami-Dade: \$698/sq. ft.