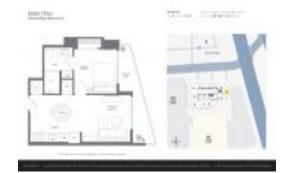

# Unit 4210 - Elster (The)

4210 - 398 NE 5 St, downtown, FL, Miami-Dade 33132

#### **Unit Information**

 MLS Number:
 A11567903

 Status:
 Active

 Size:
 509 Sq ft.

 Bedrooms:
 1

Full Bathrooms:

Half Bathrooms:
Parking Spaces:

1 Space,Assigned Parking,Covered

Parking

View:

 Rental Price:
 \$4,300

 List PPSF:
 \$8

 Valuated Price:
 \$721,000

 Valuated PPSF:
 \$1,417

The above valuated price is a baseline figure that does not take into account any specific renovation, upgrade, split, merge, or deterioration of the unit.