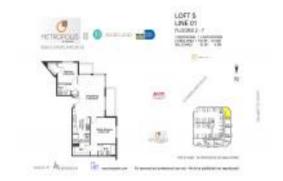

#### **Unit Information**

 MLS Number:
 A11567917

 Status:
 Pending

 Size:
 1,187 Sq ft.

Bedrooms: 2 Full Bathrooms: 2 Half Bathrooms: 1

Parking Spaces: 2 Spaces, Parking Garage, Valet Parking

View:

 Rental Price:
 \$3,000