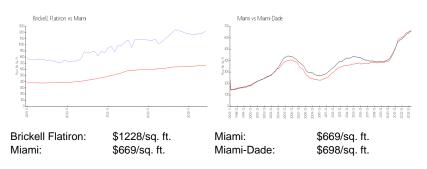

#### **Market Information**

## **Inventory for Sale**

| Brickell Flatiron | 3% |
|-------------------|----|
| Miami             | 4% |
| Miami-Dade        | 3% |

#### Avg. Time to Close Over Last 12 Months

| Brickell Flatiron | 146 days |
|-------------------|----------|
| Miami             | 84 days  |
| Miami-Dade        | 81 days  |