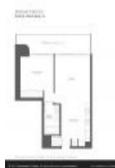

## **Unit Information**

| MLS Number:<br>Status:<br>Size:<br>Bedrooms:<br>Full Bathrooms:<br>Half Bathrooms: | A11567939<br>Active<br>665 Sq ft.<br>1<br>1 |
|------------------------------------------------------------------------------------|---------------------------------------------|
| Parking Spaces:<br>View:                                                           | 1 Space, Covered Parking, Valet Parking     |
| Rental Price:<br>List PPSF:<br>Valuated Price:<br>Valuated PPSF:                   | \$4,800<br>\$7<br>\$835,000<br>\$1,256      |