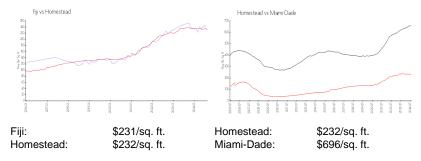

 List PPSF:
 \$2

 Valuated Price:
 \$306,000

 Valuated PPSF:
 \$231

The above valuated price is a baseline figure that does not take into account any specific renovation, upgrade, split, merge, or deterioration of the unit.