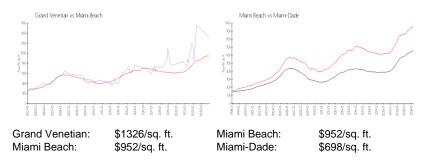

#### **Inventory for Sale**

| Grand Venetian | 5% |
|----------------|----|
| Miami Beach    | 4% |
| Miami-Dade     | 3% |