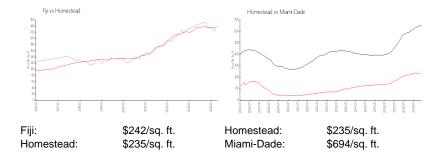

 List Price:
 \$375,000

 List PPSF:
 \$275

 Valuated Price:
 \$330,000

 Valuated PPSF:
 \$242

The above valuated price is a baseline figure that does not take into account any specific renovation, upgrade, split, merge, or deterioration of the unit.

## **Inventory for Sale**

 Fiji
 4%

 Homestead
 2%

 Miami-Dade
 3%

## Avg. Time to Close Over Last 12 Months

Fiji 57 days Homestead 44 days Miami-Dade 81 days