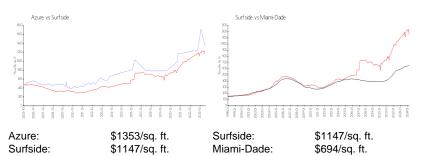

### **Market Information**

#### **Inventory for Sale**

| Azure      | 1% |
|------------|----|
| Surfside   | 5% |
| Miami-Dade | 3% |

## Avg. Time to Close Over Last 12 Months

| Azure      | 43 days |
|------------|---------|
| Surfside   | 92 days |
| Miami-Dade | 81 days |