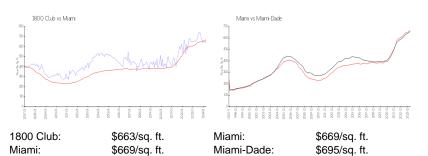

over the last 12 months: | 19  |
| Number of sales over the last 6 months:  | 10  |
| Number of sales over the last 3 months:  | 5   |

## **Building Association Information**

1800 Club Condominium Association & Management Front Desk 786.314.7459 Management Office 786.314.7457

http://www.the1800clubmiami.com

#### **Recent Sales**

| Unit # | Size        | Closing Date | Sale Price  | PPSF  |
|--------|-------------|--------------|-------------|-------|
| 4105   | 1,222 sq ft | May 2024     | \$800,000   | \$655 |
| 1601   | 2,189 sq ft | May 2024     | \$1,300,000 | \$594 |
| 2715   | 1,810 sq ft | Apr 2024     | \$800,000   | \$442 |
| 4104   | 842 sq ft   | Mar 2024     | \$460,000   | \$546 |
| 2711   | 1,095 sq ft | Mar 2024     | \$560,000   | \$511 |

#### **Market Information**



#### **Inventory for Sale**

| 1800 Club  | 2% |
|------------|----|
| Miami      | 4% |
| Miami-Dade | 3% |





# Avg. Time to Close Over Last 12 Months

| 1800 Club  | 23 days |
|------------|---------|
| Miami      | 83 days |
| Miami-Dade | 81 days |