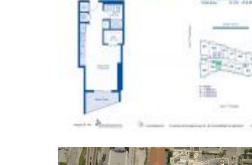

# **Unit Information**

| MLS Number:<br>Status: | A11568065<br>Active    |
|------------------------|------------------------|
| Size:                  | 451 Sq ft.             |
| Bedrooms:              |                        |
| Full Bathrooms:        | 1                      |
| Half Bathrooms:        |                        |
| Parking Spaces:        | 1 Space, Valet Parking |
| View:                  |                        |
| List Price:            | \$340,000              |
| List PPSF:             | \$754                  |
| Valuated Price:        | \$269,000              |
| Valuated PPSF:         | \$596                  |