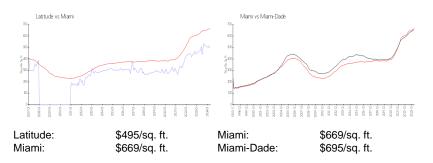

#### **Inventory for Sale**

| Latitude   | 3% |
|------------|----|
| Miami      | 4% |
| Miami-Dade | 3% |

LATITUDE

UNITOON

ruppet ni al

.....

Avg. Time to Close Over Last 12 Months

Latitude Miami Miami-Dade 36 days 84 days 81 days