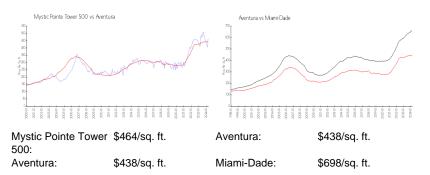

the last 3 months:  | 3   |
|                                          |     |

### **Building Association Information**

Mystic Pointe Tower 500 Condominium (305) 935-6953

http://www.mysticpointe500.com/Frequently-Dialed-Telephone-Numbers~227583~13483.htm

#### **Recent Sales**

| Unit # | Size        | Closing Date | Sale Price | PPSF  |
|--------|-------------|--------------|------------|-------|
| 2206   | 1,336 sq ft | Apr 2024     | \$580,000  | \$434 |
| 2009   | 1,447 sq ft | Mar 2024     | \$500,000  | \$346 |
| 910    | 1,447 sq ft | Feb 2024     | \$599,900  | \$415 |
| 2510   | 1,447 sq ft | Feb 2024     | \$610,000  | \$422 |
| 2608   | 1,181 sq ft | Jan 2024     | \$540,000  | \$457 |
| 1004   | 1,181 sq ft | Jan 2024     | \$565,000  | \$478 |

#### **Market Information**







#### **Inventory for Sale**

| Mystic Pointe Tower 500 | 3% |
|-------------------------|----|
| Aventura                | 4% |
| Miami-Dade              | 3% |

## Avg. Time to Close Over Last 12 Months

| Mystic Pointe Tower 500 | 98 days |
|-------------------------|---------|
| Aventura                | 87 days |
| Miami-Dade              | 81 days |