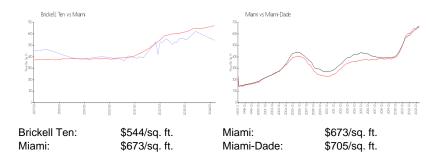

## **Inventory for Sale**

Brickell Ten 5% Miami 4% Miami-Dade 3%

### Avg. Time to Close Over Last 12 Months

Brickell Ten 94 days Miami 83 days Miami-Dade 82 days