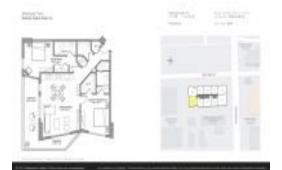

## Unit 609 - Brickell Ten

609 - 1010 SW 2 Ave, Miami, FL, Miami-Dade 33130

#### **Unit Information**

 MLS Number:
 A11568116

 Status:
 Active

 Size:
 1,037 Sq ft.

Bedrooms: 2
Full Bathrooms: 2
Half Bathrooms: 1

Parking Spaces: 1 Space, Assigned Parking

View: Pool Area View Rental Price: \$4,300