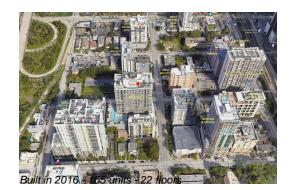

# Unit PH02 - Brickell Ten

PH02 - 1010 SW 2 Ave, Miami, FL, Miami-Dade 33130

#### **Building Information**

| Number of units:                         | 155 |
|------------------------------------------|-----|
| Number of active listings for rent:      | 0   |
| Number of active listings for sale:      | 8   |
| Building inventory for sale:             | 5%  |
| Number of sales over the last 12 months: | 9   |
| Number of sales over the last 6 months:  | 3   |
| Number of sales over the last 3 months:  | 2   |