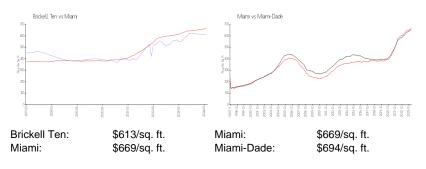

## **Inventory for Sale**

| Brickell Ten | 5% |
|--------------|----|
| Miami        | 4% |
| Miami-Dade   | 3% |

## Avg. Time to Close Over Last 12 Months

| Brickell Ten | 124 days |
|--------------|----------|
| Miami        | 84 days  |
| Miami-Dade   | 81 days  |