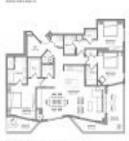

# Unit PH02 - Brickell Ten

PH02 - 1010 SW 2 Ave, Miami, FL, Miami-Dade 33130

## **Unit Information**

| MLS Number:     | A11568118       |
|-----------------|-----------------|
| Status:         | Active          |
| Size:           | 1,655 Sq ft.    |
| Bedrooms:       | 3               |
| Full Bathrooms: | 3               |
| Half Bathrooms: | 1               |
| Parking Spaces: | 2 Spaces        |
| View:           | Bay, Other View |
| Rental Price:   | \$7,000         |
| List PPSF:      | \$4             |
| Valuated Price: | \$1,097,000     |
| Valuated PPSF:  | \$663           |
|                 |                 |