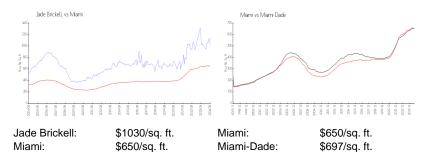

## Inventory for Sale

| Jade Brickell | 3% |
|---------------|----|
| Miami         | 4% |
| Miami-Dade    | 4% |