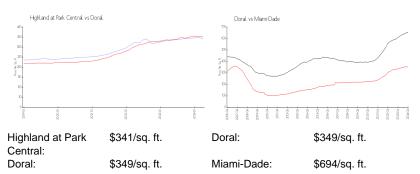

Additional Spaces Available, Guest Parking Garden View \$3,200 \$2 \$462,000 \$343

The above valuated price is a baseline figure that does not take into account any specific renovation, upgrade, split, merge, or deterioration of the unit.