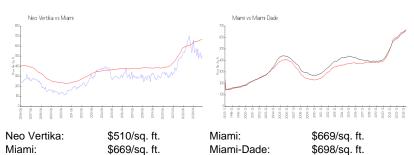

 List PPSF:
 \$4

 Valuated Price:
 \$582,000

 Valuated PPSF:
 \$523

The above valuated price is a baseline figure that does not take into account any specific renovation, upgrade, split, merge, or deterioration of the unit.