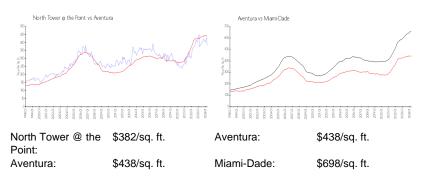

#### **Inventory for Sale**

| North Tower @ the Point | 8% |
|-------------------------|----|
| Aventura                | 4% |
| Miami-Dade              | 3% |

North Tower @ the Point Aventura Miami-Dade 86 days 87 days 81 days