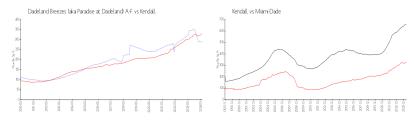

#### **Market Information**

32 days

Dadeland Breezes \$287/sq. ft. Kendall: \$330/sq. ft.

(aka Paradise at Dadeland) A-F:

Kendall: \$330/sq. ft. Miami-Dade: \$698/sq. ft.

**Inventory for Sale** 

Dadeland Breezes (aka Paradise at 0%

Dadeland) A-F

Kendall 0% Miami-Dade 3%

## Avg. Time to Close Over Last 12 Months

Dadeland Breezes (aka Paradise at

Dadeland) A-F

Kendall 25 days