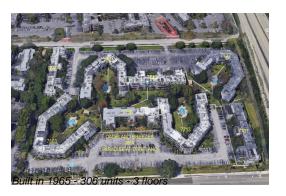

Number of units: 306
Number of active listings for rent: 0
Number of active listings for sale: 0
Building inventory for sale: 0%
Number of sales over the last 12 months: 3
Number of sales over the last 6 months: 1
Number of sales over the last 3 months: 0

### **Building Association Information**

Paradise At Dadeland Condominiums 7725 SW 88th St Ste A120 Miami, FL 33156 Phone number (305) 270-1099