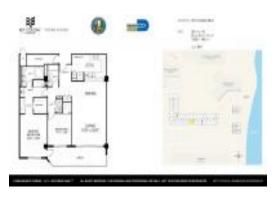

## **Unit Information**

| MLS Number:     | A11568241                     |
|-----------------|-------------------------------|
| Status:         | Active                        |
| Size:           | 1,532 Sq ft.                  |
| Bedrooms:       | 2                             |
| Full Bathrooms: | 2                             |
| Half Bathrooms: |                               |
| Parking Spaces: | Covered Parking               |
| View:           | Bay, Ocean View, Direct Ocean |
| Rental Price:   | \$8,000                       |
| List PPSF:      | \$5                           |
| Valuated Price: | \$1,274,000                   |
| Valuated PPSF:  | \$832                         |