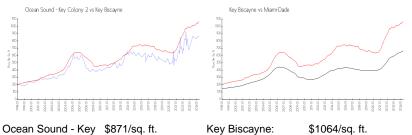

#### **Market Information**

| Ocean Sound - Key | \$871/sq. ft.  |
|-------------------|----------------|
| Colony 2:         |                |
| Key Biscayne:     | \$1064/sq. ft. |

\$705/sq. ft.