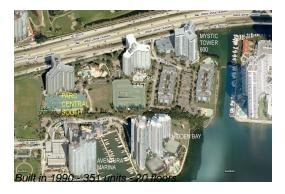

### **Building Information**

Number of units: 351 Number of active listings for rent: 18 Number of active listings for sale: 8 Building inventory for sale: 2% Number of sales over the last 12 months: Number of sales over the last 6 months: Number of sales over the last 3 months:

Parc Central Aventura South Condominium association 305-933-7103