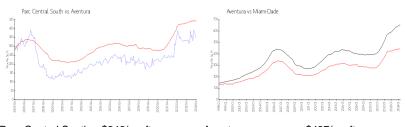

### **Market Information**

Parc Central South: \$346/sq. ft. \$437/sq. ft. Aventura: Aventura: \$437/sq. ft. Miami-Dade: \$695/sq. ft.